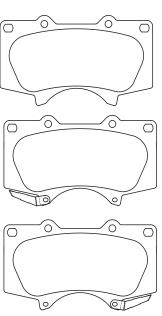

NEW TO MARKET
Brake Pads for the new Toyota Land Cruiser

## **PART-NO.: NP1162**

| Make   | Model                      | Туре                                                                                                                         | Year      | Axle  |
|--------|----------------------------|------------------------------------------------------------------------------------------------------------------------------|-----------|-------|
| TOYOTA | LAND CRUISER 200 (_J2_)    | 4.2 TD 4x4 (HZJ7_)                                                                                                           | 05/2015 - | front |
| тоуота | LAND CRUISER PRADO (_J15_) | 2.7 (TRJ150_, TRJ155_) 3.0 D-4D (KDJ150_)<br>3.0 TDi (KDJ150_) 4.0 V6 Dual VVTi<br>(GRJ150_) 4.0 V6 VVT-i (GRJ150_, GRJ125_) | 08/2009 - | front |
| TOYOTA | LAND CRUISER PRADO (_J15_) | 2.8 D-4D (GDJ150_, GDJ155_)                                                                                                  | 06/2015 - | front |
| TOYOTA | LAND CRUISER PRADO (_J15_) | 3.0 D (LJ150_)                                                                                                               | 07/2009 - | front |
| TOYOTA | LAND CRUISER PRADO (_J15_) | 3.0 D-4D (KDJ155_, KDJ150_)                                                                                                  | 10/2010 - | front |
| TOYOTA | LAND CRUISER PRADO (_J15_) | 3.5 (GRJ152_)                                                                                                                | 09/2015 - | front |
| TOYOTA | LAND CRUISER PRADO (_J15_) | 4.0 V6 VVT (GRJ150_) 4.0 V6 VVT (GRJ152_)                                                                                    | 08/2013 - | front |
| TOYOTA | LAND CRUISER PRADO (_J15_) | 4.0 V6 VVTi (GRJ150_)                                                                                                        | 01/2010 - | front |